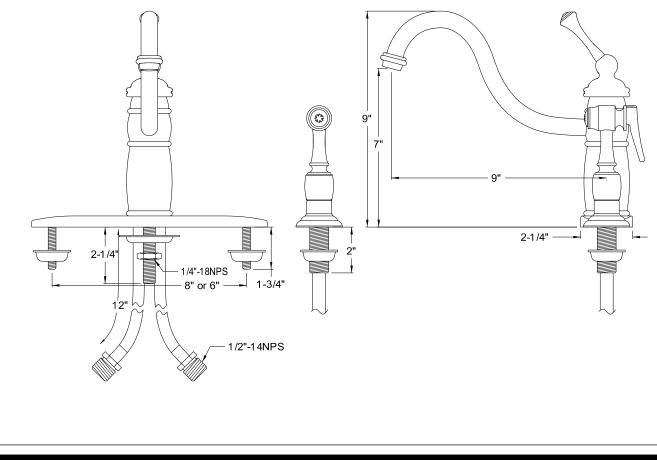

**Note:** Photo above and Drawing below shows overall style of the product, handle styles may be different to the product model number this specification sheet is refering to

## **DESCRIPTION:**

Victorian Mono Deck Mount Kit Fct W/BI Hdl & Brs Spr, Cp