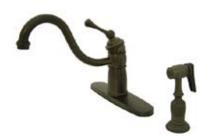

## **DESCRIPTION:**

Victorian Mono Deck Mount Kit Fct W/Bl Hdl & Brs Spr, Orb

**Note:** Please always check with Elements of Design Customer Service for Cartridge Model Number Verification before you order.

**Note:** Photo above and Drawing below shows overall style of the product, handle styles may be different to the product model number this specification sheet is refering to