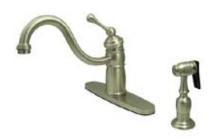

## MODEL#:EB1578BLBS PRODUCT SPECIFICATION SHEET

**DESCRIPTION:** 

Victorian Mono Deck Mount Kit Fct W/BI Hdl & Brs Spr, Sn

**Note:** Please always check with Elements of Design Customer Service for Cartridge Model Number Verification before you order.

**Note:** Photo above and Drawing below shows overall style of the product, handle styles may be different to the product model number this specification sheet is refering to