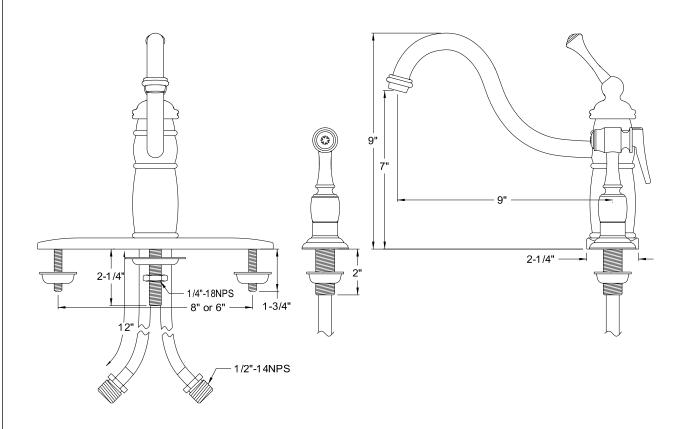

## MODEL#:EB1578BLBS PRODUCT SPECIFICATION SHEET

**DESCRIPTION:** 

Victorian Mono Deck Mount Kit Fct W/BI Hdl & Brs Spr, Sn

**Note:** Please always check with Elements of Design Customer Service for Cartridge Model Number Verification before you order.

**Note:** Photo above and Drawing below shows overall style of the product, handle styles may be different to the product model number this specification sheet is refering to