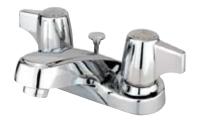

## MODEL#:**EB160B**PRODUCT SPECIFICATION SHEET

## **DESCRIPTION:**

Twin Canopy Handles 4" Center Set Lav Fct W/Brs Pop-Up, Cp

**Note:** Please always check with Elements of Design Customer Service for Cartridge Model Number Verification before you order.

**Note:** Photo above and Drawing below shows overall style of the product, handle styles may be different to the product model number this specification sheet is refering to