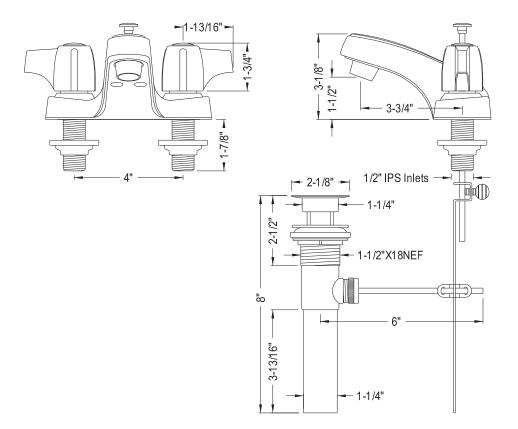

## MODEL#:**EB160B**PRODUCT SPECIFICATION SHEET

## **DESCRIPTION:**

Twin Canopy Handles 4" Center Set Lav Fct W/Brs Pop-Up, Cp

**Note:** Please always check with Elements of Design Customer Service for Cartridge Model Number Verification before you order.

**Note:** Photo above and Drawing below shows overall style of the product, handle styles may be different to the product model number this specification sheet is refering to