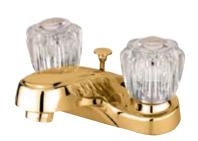

DESCRIPTION:

Twin Acrylic Handles 4" Center Set Pb W.Abs Pop-Up

**Note:** Please always check with Elements of Design Customer Service for Cartridge Model Number Verification before you order.

**Note:** Photo above and Drawing below shows overall style of the product, handle styles may be different to the product model number this specification sheet is refering to