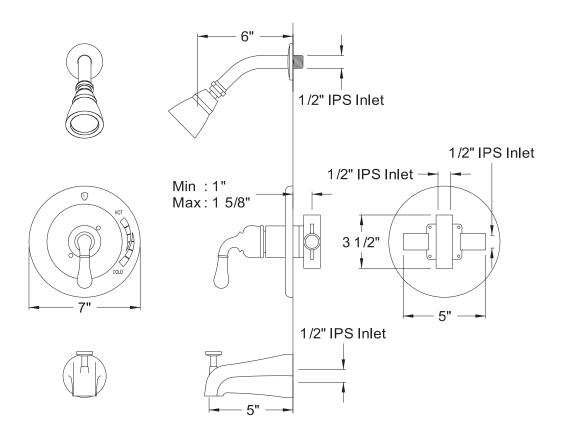

## MODEL#:**EB1631**PRODUCT SPECIFICATION SHEET

**Note:** Photo above and Drawing below shows overall style of the product, handle styles may be different to the product model number this specification sheet is refering to