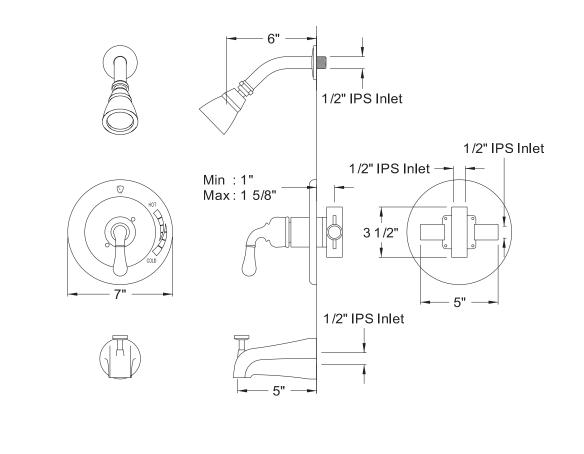

## MODEL SHOWN: EB1631SO

**Note:** Photo above and Drawing below shows overall style of the product, handle styles may be different to the product model number this specification sheet is refering to