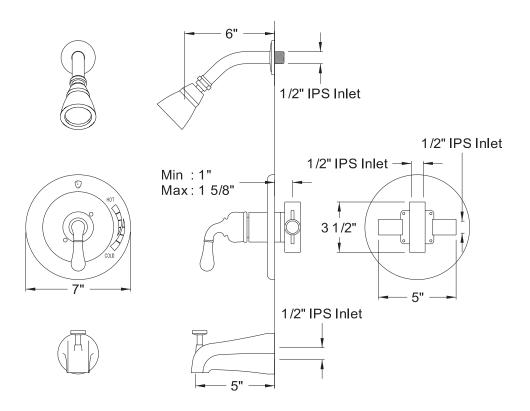

# PRODUCT SPECIFICATION SHEET

MODEL SHOWN: EB1631TO

**Note:** Photo above and Drawing below shows overall style of the product, handle styles may be different to the product model number this specification sheet is refering to

#### **DESCRIPTION:**

Single Lever Handle Tub/Shower Faucet

## WATER FLOW RATE (If applicable):

2.5 GPM (9.5 LPM) Max @ 80 PSI on Shower Head