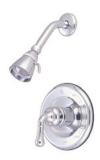

# PRODUCT SPECIFICATION SHEET

MODEL SHOWN: EB1631TO

**Note:** Photo above and Drawing below shows overall style of the product, handle styles may be different to the product model number this specification sheet is refering to

#### **DESCRIPTION:**

Single Lever Handle Tub/Shower Faucet