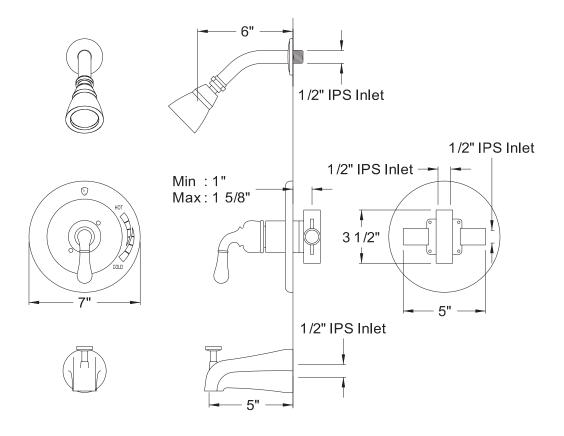

## MODEL#:**EB1632**PRODUCT SPECIFICATION SHEET

**Note:** Photo above and Drawing below shows overall style of the product, handle styles may be different to the product model number this specification sheet is refering to