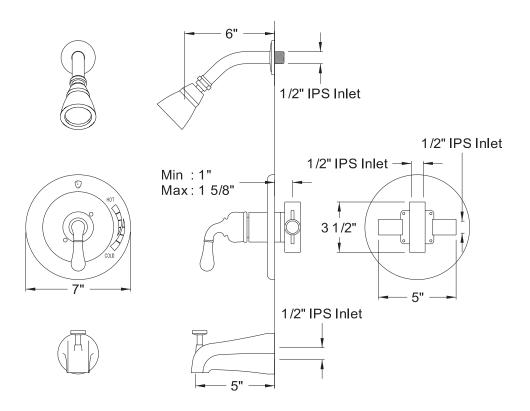

# PRODUCT SPECIFICATION SHEET

MODEL SHOWN: EB1634TO

**Note:** Photo above and Drawing below shows overall style of the product, handle styles may be different to the product model number this specification sheet is refering to

#### **DESCRIPTION:**

Single Lever Handle Tub/Shower Faucet