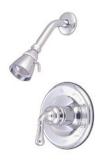

# PRODUCT SPECIFICATION SHEET

MODEL SHOWN: EB1634TO

**Note:** Photo above and Drawing below shows overall style of the product, handle styles may be different to the product model number this specification sheet is refering to

#### **DESCRIPTION:**

Single Lever Handle Tub/Shower Faucet