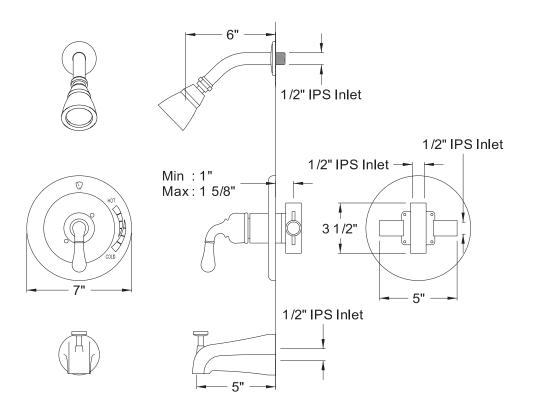

## PRODUCT SPECIFICATION SHEET

MODEL SHOWN: EB1637

**Note:** Photo above and Drawing below shows overall style of the product, handle styles may be different to the product model number this specification sheet is refering to

#### **DESCRIPTION:**

Single Lever Handle Tub/Shower Faucet