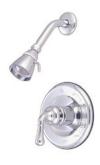

# MODEL#: **EB1637**

## PRODUCT SPECIFICATION SHEET

MODEL SHOWN: EB1637

**Note:** Photo above and Drawing below shows overall style of the product, handle styles may be different to the product model number this specification sheet is refering to

#### **DESCRIPTION:**

Single Lever Handle Tub/Shower Faucet