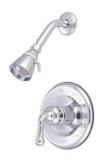

# MODEL#: **EB1637SO**

# PRODUCT SPECIFICATION SHEET

MODEL SHOWN: EB1637SO

**Note:** Photo above and Drawing below shows overall style of the product, handle styles may be different to the product model number this specification sheet is refering to

#### **DESCRIPTION:**

Single Lever Handle Tub/Shower Faucet