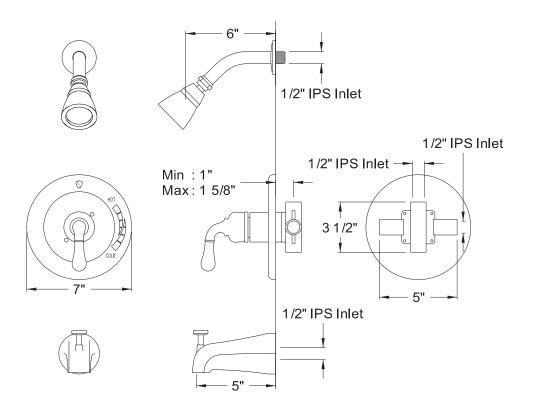

# PRODUCT SPECIFICATION SHEET

MODEL SHOWN: EB1637SO

**Note:** Photo above and Drawing below shows overall style of the product, handle styles may be different to the product model number this specification sheet is refering to

#### **DESCRIPTION:**

Single Lever Handle Tub/Shower Faucet

### WATER FLOW RATE (If applicable):

2.5 GPM (9.5 LPM) Max @ 80 PSI on Shower Head