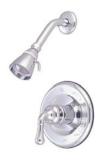

# PRODUCT SPECIFICATION SHEET

MODEL SHOWN: EB1637TO

**Note:** Photo above and Drawing below shows overall style of the product, handle styles may be different to the product model number this specification sheet is refering to

#### **DESCRIPTION:**

Single Lever Handle Tub/Shower Faucet