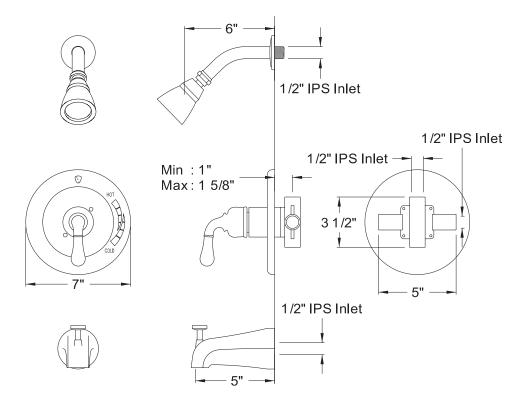

# PRODUCT SPECIFICATION SHEET

MODEL SHOWN: EB1637TO

**Note:** Photo above and Drawing below shows overall style of the product, handle styles may be different to the product model number this specification sheet is refering to

#### **DESCRIPTION:**

Single Lever Handle Tub/Shower Faucet

## WATER FLOW RATE (If applicable):

2.5 GPM (9.5 LPM) Max @ 80 PSI on Shower Head