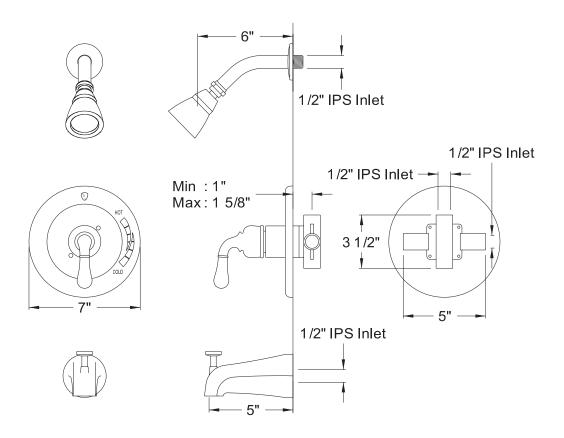

## MODEL#:**EB1638**PRODUCT SPECIFICATION SHEET

**Note:** Photo above and Drawing below shows overall style of the product, handle styles may be different to the product model number this specification sheet is refering to