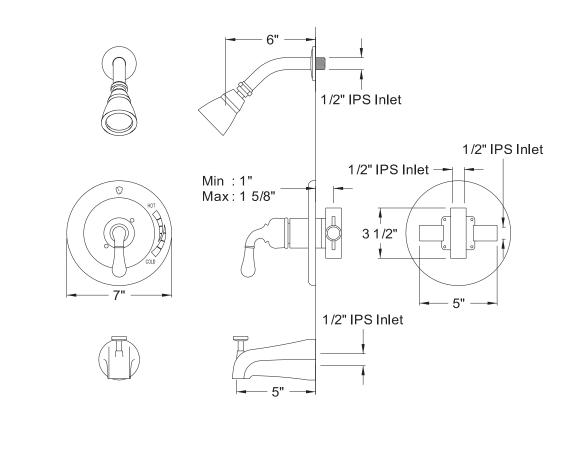

## MODEL SHOWN: EB1638SO

**Note:** Photo above and Drawing below shows overall style of the product, handle styles may be different to the product model number this specification sheet is refering to