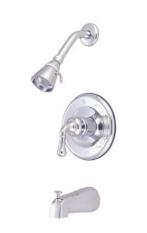

## MODEL SHOWN: EB1638SO

**Note:** Photo above and Drawing below shows overall style of the product, handle styles may be different to the product model number this specification sheet is refering to

# **DESCRIPTION:**

Single Lever Handle Tub/Shower Faucet