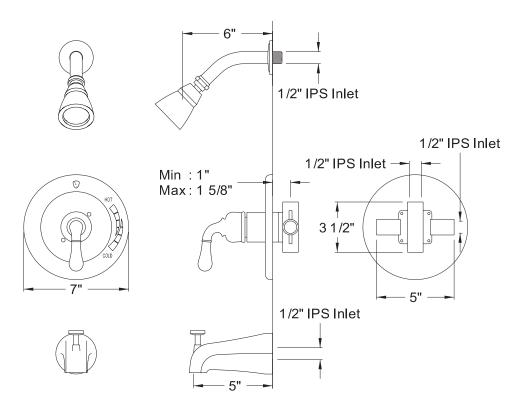

# PRODUCT SPECIFICATION SHEET

MODEL SHOWN: EB1638TO

**Note:** Photo above and Drawing below shows overall style of the product, handle styles may be different to the product model number this specification sheet is refering to