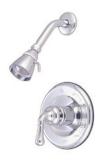

# PRODUCT SPECIFICATION SHEET

MODEL SHOWN: EB1638TO

**Note:** Photo above and Drawing below shows overall style of the product, handle styles may be different to the product model number this specification sheet is refering to

#### **DESCRIPTION:**

Single Lever Handle Tub/Shower Faucet