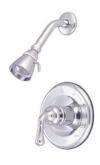

## PRODUCT SPECIFICATION SHEET

MODEL SHOWN: EB1639

**Note:** Photo above and Drawing below shows overall style of the product, handle styles may be different to the product model number this specification sheet is refering to

#### **DESCRIPTION:**

Single Lever Handle Tub/Shower Faucet