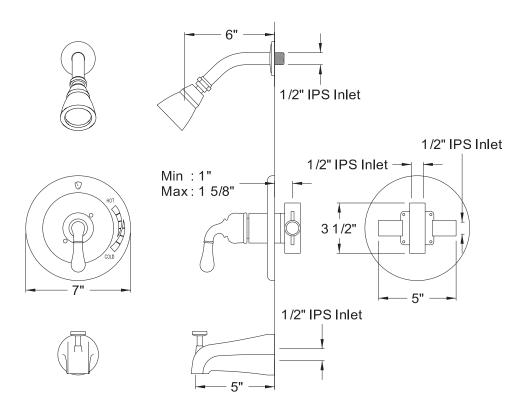

## PRODUCT SPECIFICATION SHEET

MODEL SHOWN: EB1639

**Note:** Photo above and Drawing below shows overall style of the product, handle styles may be different to the product model number this specification sheet is refering to

#### **DESCRIPTION:**

Single Lever Handle Tub/Shower Faucet