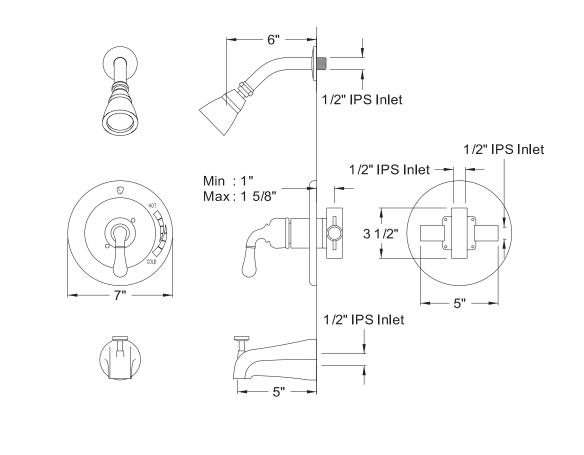

### MODEL SHOWN: EB1639SO

**Note:** Photo above and Drawing below shows overall style of the product, handle styles may be different to the product model number this specification sheet is refering to