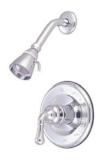

# PRODUCT SPECIFICATION SHEET

MODEL SHOWN: EB1639TO

**Note:** Photo above and Drawing below shows overall style of the product, handle styles may be different to the product model number this specification sheet is refering to

#### **DESCRIPTION:**

Single Lever Handle Tub/Shower Faucet