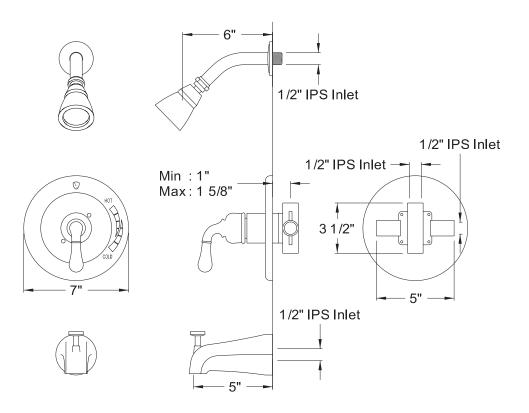

# PRODUCT SPECIFICATION SHEET

MODEL SHOWN: EB1639TO

**Note:** Photo above and Drawing below shows overall style of the product, handle styles may be different to the product model number this specification sheet is refering to

#### **DESCRIPTION:**

Single Lever Handle Tub/Shower Faucet

### WATER FLOW RATE (If applicable):

2.5 GPM (9.5 LPM) Max @ 80 PSI on Shower Head