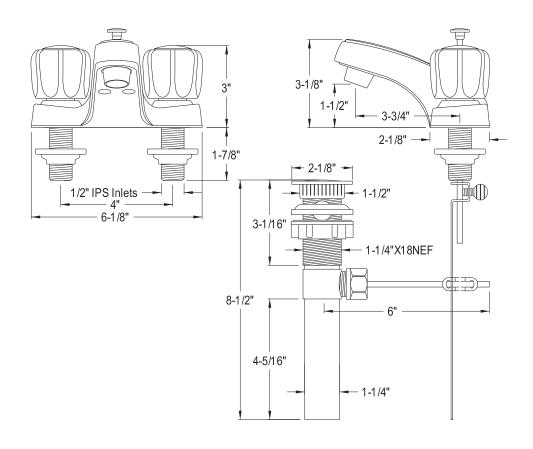

## MODEL#:**EB168**PRODUCT SPECIFICATION SHEET

**Note:** Photo above and Drawing below shows overall style of the product, handle styles may be different to the product model number this specification sheet is refering to

## **DESCRIPTION:**

Twin Acrylic Hdl 4" Center Set Lav Fct W/Plt Pop-Up, Sn