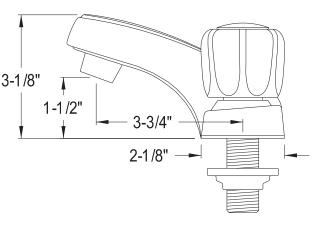

## MODEL#:**EB168LP**PRODUCT SPECIFICATION SHEET

**Note:** Photo above and Drawing below shows overall style of the product, handle styles may be different to the product model number this specification sheet is refering to