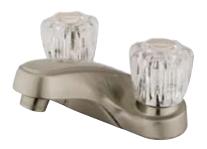

## MODEL#:**EB168LP**PRODUCT SPECIFICATION SHEET

**Note:** Photo above and Drawing below shows overall style of the product, handle styles may be different to the product model number this specification sheet is refering to

## **DESCRIPTION:**

Twin Acrylic Hdl 4" Center Set Lav Fct W/O Pop-Up, Sn