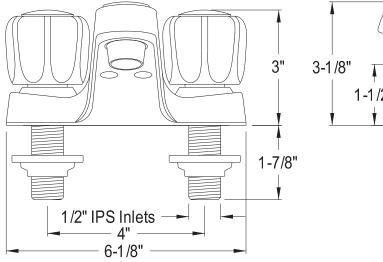

## MODEL#:**EB168LP**PRODUCT SPECIFICATION SHEET

**Note:** Photo above and Drawing below shows overall style of the product, handle styles may be different to the product model number this specification sheet is refering to