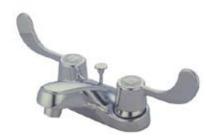

## **DESCRIPTION:**

Twin Blade Hndl 4" Center Set In Cp W/Plastic Pop Up

**Note:** Please always check with Elements of Design Customer Service for Cartridge Model Number Verification before you order.

**Note:** Photo above and Drawing below shows overall style of the product, handle styles may be different to the product model number this specification sheet is refering to