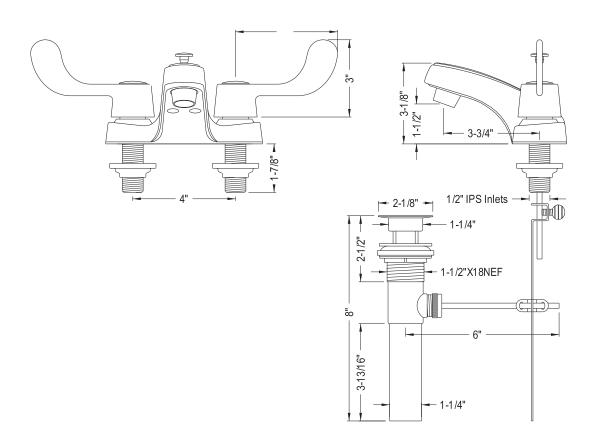

## **DESCRIPTION:**

Twin Blade Hndl 4" Center Set In Cp W/Brass Pop-Up

**Note:** Please always check with Elements of Design Customer Service for Cartridge Model Number Verification before you order.

**Note:** Photo above and Drawing below shows overall style of the product, handle styles may be different to the product model number this specification sheet is refering to