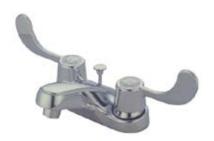

## **DESCRIPTION:**

Twin Blade Hndl 4" Center Set In Cp W/Brass Pop-Up

**Note:** Please always check with Elements of Design Customer Service for Cartridge Model Number Verification before you order.

**Note:** Photo above and Drawing below shows overall style of the product, handle styles may be different to the product model number this specification sheet is refering to