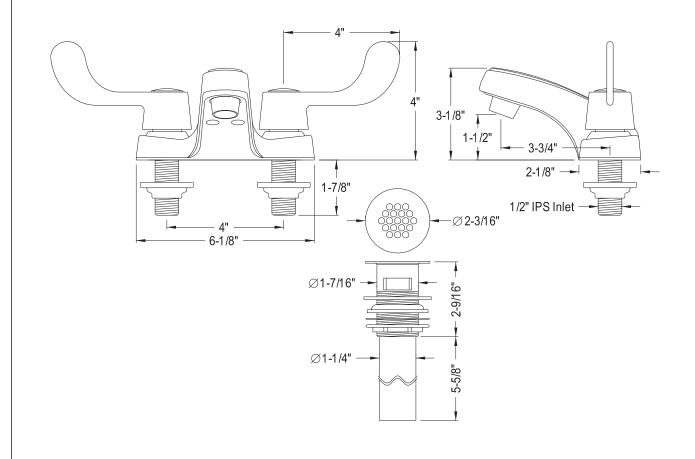

**DESCRIPTION:** 

Twin Blade Handle 4"Center Set Cp,W/Grid Strainer

**Note:** Please always check with Elements of Design Customer Service for Cartridge Model Number Verification before you order.

**Note:** Photo above and Drawing below shows overall style of the product, handle styles may be different to the product model number this specification sheet is refering to