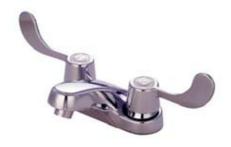

## **DESCRIPTION:**

Twin Blade Hndl 4" Center Set In Cp W/O Pop-Up

**Note:** Please always check with Elements of Design Customer Service for Cartridge Model Number Verification before you order.

**Note:** Photo above and Drawing below shows overall style of the product, handle styles may be different to the product model number this specification sheet is refering to