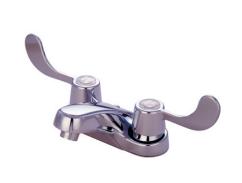

# MODEL#: **EB188** PRODUCT SPECIFICATION SHEET

DESCRIPTION:

Twin Blade handle Centerset Faucet No Pop-Up

#### MODEL SHOWN: EB188

**Note:** Photo above and Drawing below shows overall style of the product, handle styles may be different to the product model number this specification sheet is refering to

**Note:** Please always check with Elements of Design Customer Service for Cartridge Model Number Verification before you order.