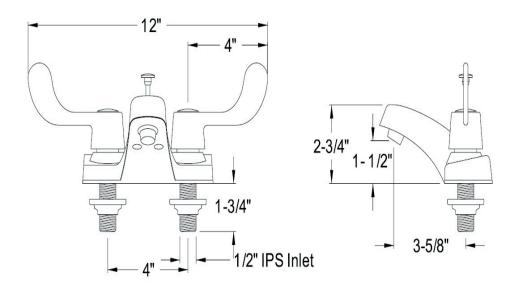

#### MODEL SHOWN: EB188

**Note:** Photo above and Drawing below shows overall style of the product, handle styles may be different to the product model number this specification sheet is refering to

**Note:** Please always check with Elements of Design Customer Service for Cartridge Model Number Verification before you order.