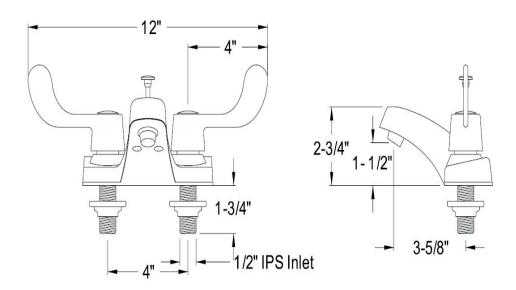

# MODEL#: **EB188LP** PRODUCT SPECIFICATION SHEET

MODEL SHOWN: EB188LP

**Note:** Photo above and Drawing below shows overall style of the product, handle styles may be different to the product model number this specification sheet is refering to

#### **DESCRIPTION:**

Twin Blade handle Centerset Faucet No Pop-Up