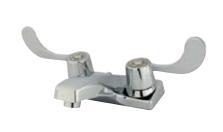

## **DESCRIPTION:**

American Twin Blade Handles 4" Center Set Fct W/O Pop-Up, Cp

**Note:** Please always check with Elements of Design Customer Service for Cartridge Model Number Verification before you order.

**Note:** Photo above and Drawing below shows overall style of the product, handle styles may be different to the product model number this specification sheet is refering to