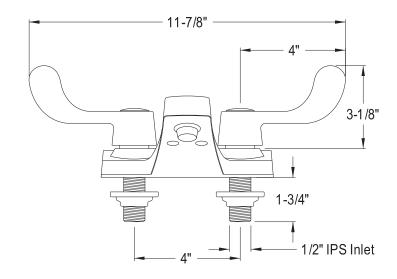

## **DESCRIPTION:**

American Twin Blade Handles 4" Center Set Fct W/O Pop-Up, Cp

**Note:** Please always check with Elements of Design Customer Service for Cartridge Model Number Verification before you order.

**Note:** Photo above and Drawing below shows overall style of the product, handle styles may be different to the product model number this specification sheet is refering to