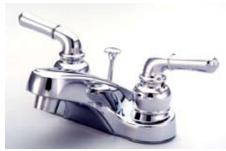

## **DESCRIPTION:**

Twin Lever Handle 4" Cntr Set Brass Pop-Up, Chrome

Note: Please always check with Elements of Design Customer Service for Cartridge Model Number Verification before you order.

Note: Photo above and Drawing below shows overall style of the product, handle styles may be different to the product model number this specification sheet is refering to