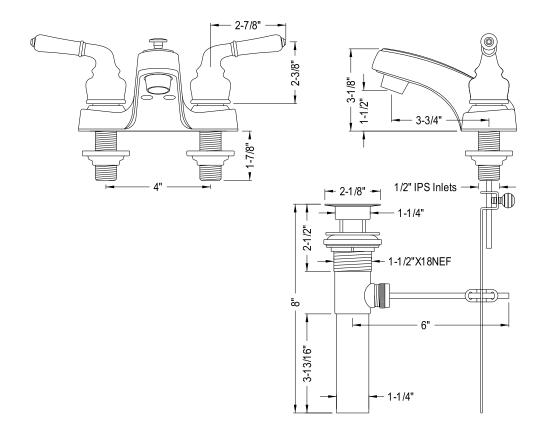

## **DESCRIPTION:**

Twin Lever Handle 4" Cntr Set Brass Pop-Up, Chrome

Note: Please always check with Elements of Design Customer Service for Cartridge Model Number Verification before you order.

Note: Photo above and Drawing below shows overall style of the product, handle styles may be different to the product model number this specification sheet is refering to