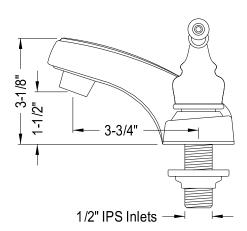

## MODEL#:**EB251LP**PRODUCT SPECIFICATION SHEET

**Note:** Photo above and Drawing below shows overall style of the product, handle styles may be different to the product model number this specification sheet is refering to

## **DESCRIPTION:**

Twin Lever Hndl 4" Center Set W/O Pop-Up, Chrome