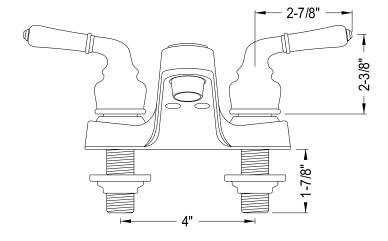

## MODEL#:**EB251LP**PRODUCT SPECIFICATION SHEET

**Note:** Photo above and Drawing below shows overall style of the product, handle styles may be different to the product model number this specification sheet is refering to

## **DESCRIPTION:**

Twin Lever Hndl 4" Center Set W/O Pop-Up, Chrome