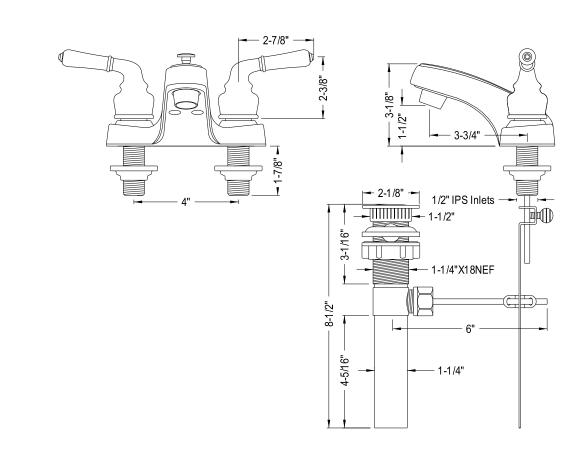

**Note:** Photo above and Drawing below shows overall style of the product, handle styles may be different to the product model number this specification sheet is refering to.

## **DESCRIPTION:**

Twin Lever Hndl 4" Center Set Pb, Plastic Pop Up