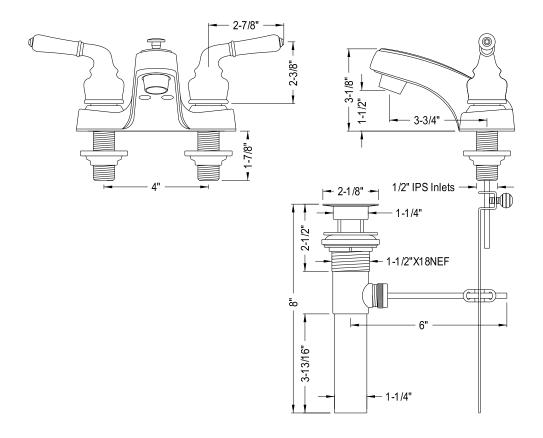

## MODEL#:**EB252B**PRODUCT SPECIFICATION SHEET

## **DESCRIPTION:**

Twin Lever Hndl 4" Center Set Pb, Brass Pop Up

**Note:** Please always check with Elements of Design Customer Service for Cartridge Model Number Verification before you order.

**Note:** Photo above and Drawing below shows overall style of the product, handle styles may be different to the product model number this specification sheet is refering to.