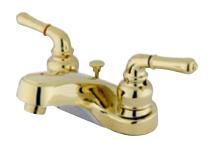

## MODEL#:**EB252B**PRODUCT SPECIFICATION SHEET

## **DESCRIPTION:**

Twin Lever Hndl 4" Center Set Pb, Brass Pop Up

**Note:** Please always check with Elements of Design Customer Service for Cartridge Model Number Verification before you order.

**Note:** Photo above and Drawing below shows overall style of the product, handle styles may be different to the product model number this specification sheet is refering to.