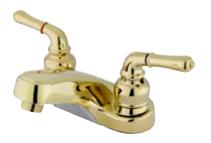

## **DESCRIPTION:**

Twin Lever Hndl 4" Center Set Pb, No Pop Up

**Note:** Please always check with Elements of Design Customer Service for Cartridge Model Number Verification before you order.

**Note:** Photo above and Drawing below shows overall style of the product, handle styles may be different to the product model number this specification sheet is refering to.