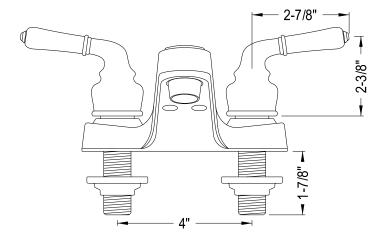

## **DESCRIPTION:**

Twin Lever Hndl 4" Center Set Pb, No Pop Up

**Note:** Please always check with Elements of Design Customer Service for Cartridge Model Number Verification before you order.

**Note:** Photo above and Drawing below shows overall style of the product, handle styles may be different to the product model number this specification sheet is refering to.