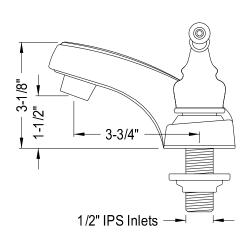

## **DESCRIPTION:**

Twin Lever Hndl 4" Center Set Pb, No Pop Up

**Note:** Please always check with Elements of Design Customer Service for Cartridge Model Number Verification before you order.

**Note:** Photo above and Drawing below shows overall style of the product, handle styles may be different to the product model number this specification sheet is refering to.