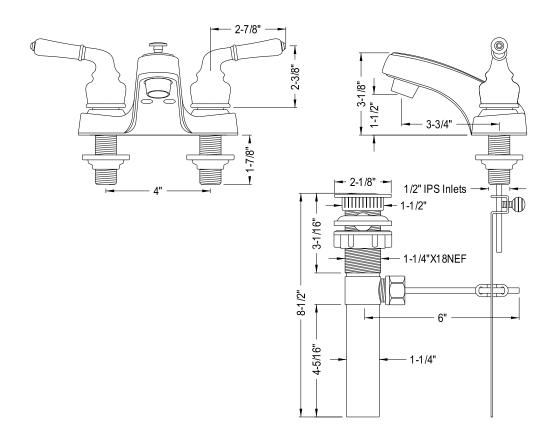

## Image Not Available

**Note:** Photo above and Drawing below shows overall style of the product, handle styles may be different to the product model number this specification sheet is refering to.

## **DESCRIPTION:**

Twin Lever Hdl 4" Center Set Fct W/Plastic Pop-Up, Sn