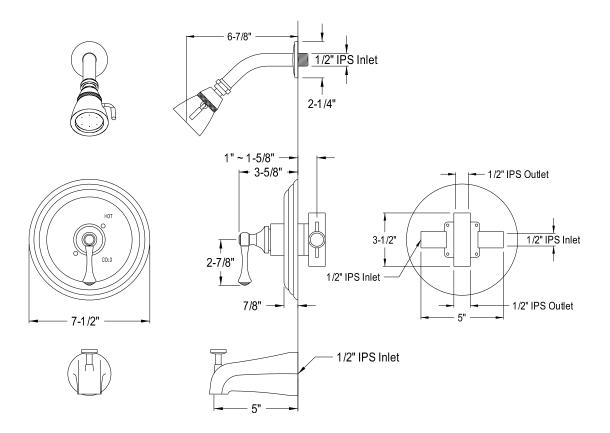

## MODEL#:**EB2631BL**PRODUCT SPECIFICATION SHEET

**Note:** Photo above and Drawing below shows overall style of the product, handle styles may be different to the product model number this specification sheet is refering to

## **DESCRIPTION:**

Tub/Shower Faucet,Cp