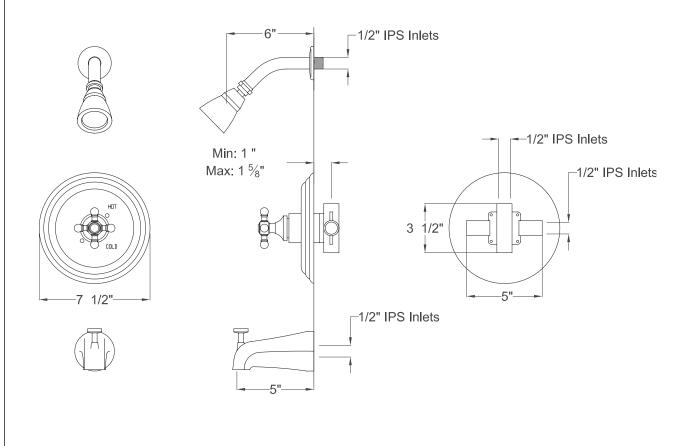

## MODEL#:**EB2631BX** PRODUCT SPECIFICATION SHEET

**Note:** Photo above and Drawing below shows overall style of the product, handle styles may be different to the product model number this specification sheet is refering to