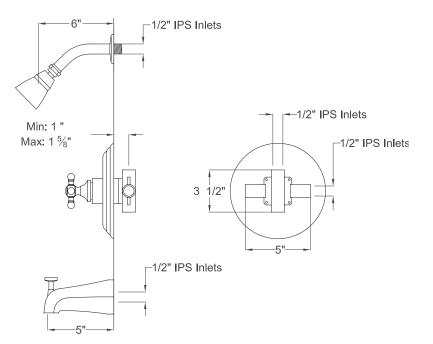

### MODEL SHOWN: EB2631BXT

**Note:** Photo above and Drawing below shows overall style of the product, handle styles may be different to the product model number this specification sheet is refering to