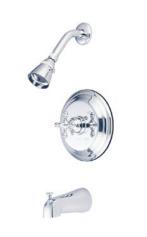

# MODEL#: **EB2631BXT** PRODUCT SPECIFICATION SHEET

### MODEL SHOWN: EB2631BXT

**Note:** Photo above and Drawing below shows overall style of the product, handle styles may be different to the product model number this specification sheet is refering to

#### DESCRIPTION:

Tub & Shower Faucet

### WATER FLOW RATE (If applicable):

2.5 GPM (9.5 LPM) Max @ 80 PSI on Shower Head

#### **AVAILABLE FINISHES:**

Chrome, Polished Brass, Chrome/Polished Brass, Oil Rubbed Bronze, Satin Nickel/ Chrome, Satin Nickel, Satin Nickel/Polished Brass