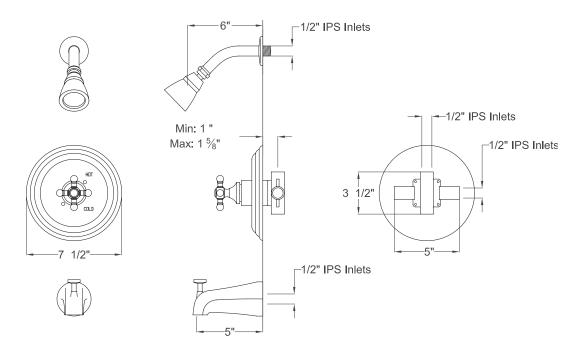

# MODEL#: **EB2631BXTO**PRODUCT SPECIFICATION SHEET

MODEL SHOWN: EB2631BXTO

**Note:** Photo above and Drawing below shows overall style of the product, handle styles may be different to the product model number this specification sheet is refering to

#### **DESCRIPTION:**

Tub & Shower Faucet