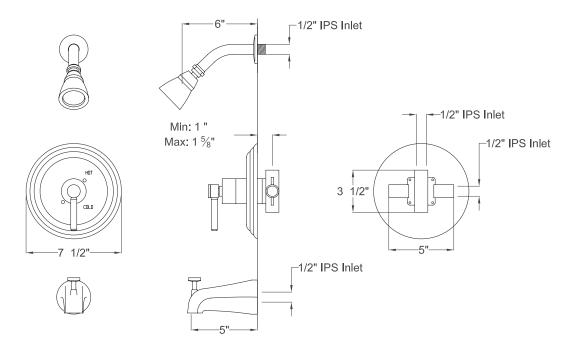

# PRODUCT SPECIFICATION SHEET

MODEL SHOWN: EB2631DXTO

**Note:** Photo above and Drawing below shows overall style of the product, handle styles may be different to the product model number this specification sheet is refering to

#### **DESCRIPTION:**

Tub/Shower Faucet Pressure Balanced

## WATER FLOW RATE (If applicable):

2.5 GPM (9.5 LPM) Max @ 80 PSI on Shower Head