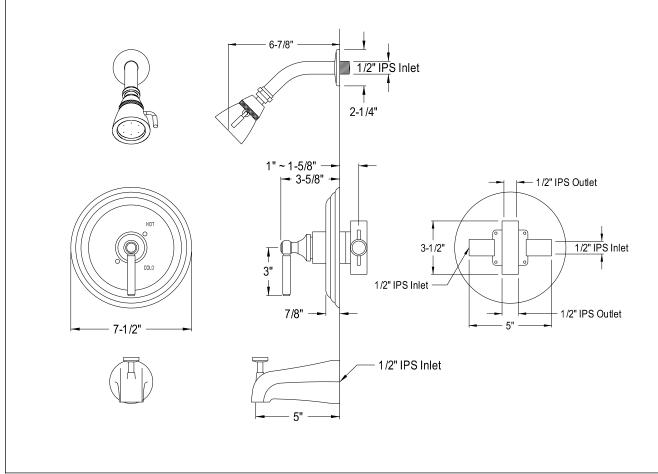

## MODEL#:**EB2631EL** PRODUCT SPECIFICATION SHEET

**Note:** Photo above and Drawing below shows overall style of the product, handle styles may be different to the product model number this specification sheet is refering to