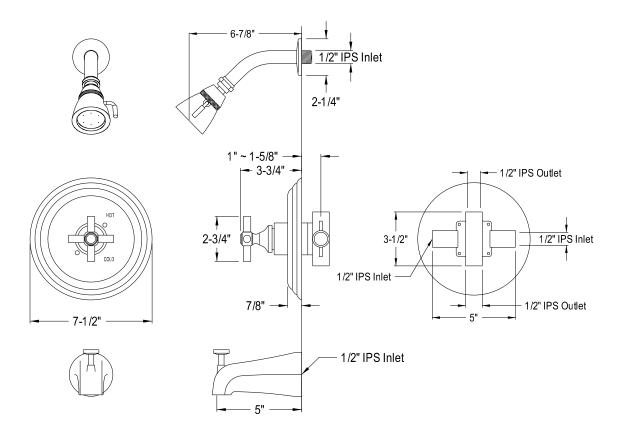

## MODEL#:**EB2631EX**PRODUCT SPECIFICATION SHEET

**Note:** Photo above and Drawing below shows overall style of the product, handle styles may be different to the product model number this specification sheet is refering to