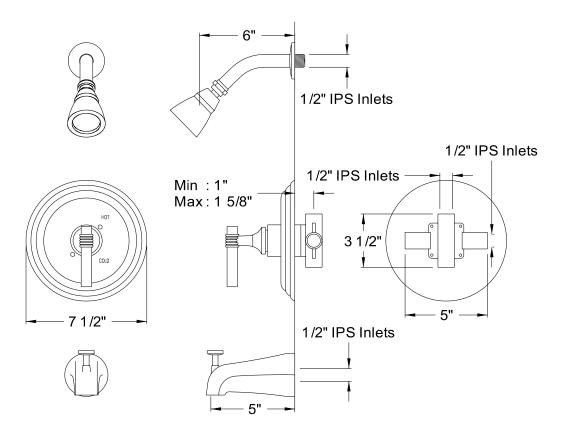

## MODEL#:**EB2631ML**PRODUCT SPECIFICATION SHEET

**Note:** Photo above and Drawing below shows overall style of the product, handle styles may be different to the product model number this specification sheet is refering to