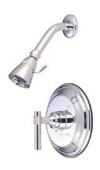

# MODEL#: **EB2631MLSO**PRODUCT SPECIFICATION SHEET

MODEL SHOWN: EB2631MLSO

**Note:** Photo above and Drawing below shows overall style of the product, handle styles may be different to the product model number this specification sheet is refering to

### **DESCRIPTION:**

Pressure Balanced Tub/Shower Faucet w/ Solid Brass Shower Head

### **AVAILABLE FINISHES:**

Chrome, Polished Brass, Chrome/Polished Brass, Oil Rubbed Bronze, Satin Nickel/Chrome, Satin Nickel, Satin Nickel/Polished Brass