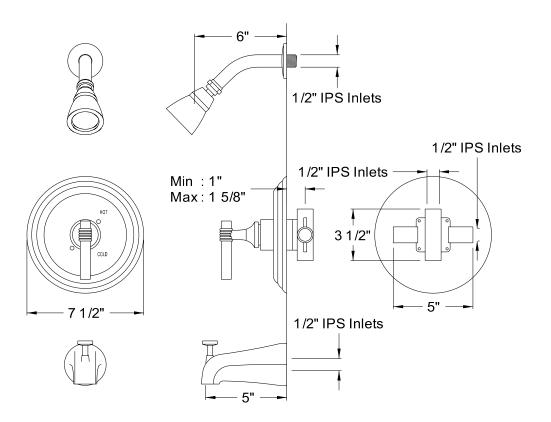

# MODEL#: **EB2631MLSO**PRODUCT SPECIFICATION SHEET

MODEL SHOWN: EB2631MLSO

**Note:** Photo above and Drawing below shows overall style of the product, handle styles may be different to the product model number this specification sheet is refering to

### **DESCRIPTION:**

Pressure Balanced Tub/Shower Faucet w/ Solid Brass Shower Head