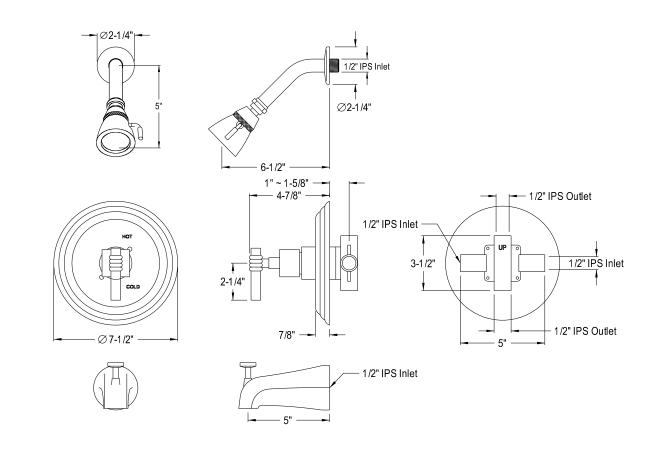

## MODEL#:**EB2631QL** PRODUCT SPECIFICATION SHEET

**Note:** Photo above and Drawing below shows overall style of the product, handle styles may be different to the product model number this specification sheet is refering to.