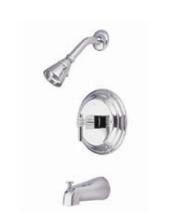

## MODEL#:**EB2631QL** PRODUCT SPECIFICATION SHEET

**Note:** Photo above and Drawing below shows overall style of the product, handle styles may be different to the product model number this specification sheet is refering to.

## **DESCRIPTION:**

Tub & Shower Faucet, Cp