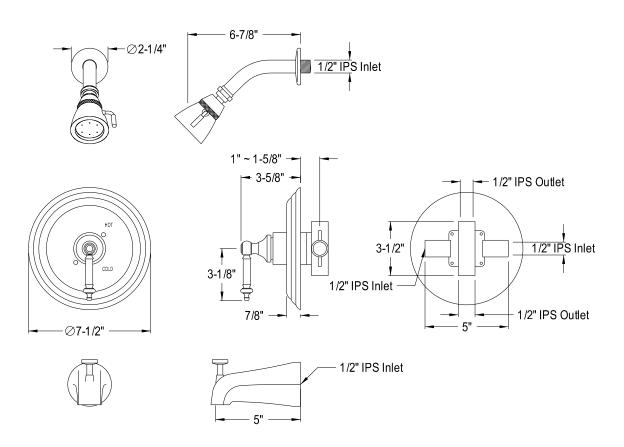

## MODEL#:**EB2631TL**PRODUCT SPECIFICATION SHEET

**Note:** Photo above and Drawing below shows overall style of the product, handle styles may be different to the product model number this specification sheet is refering to.