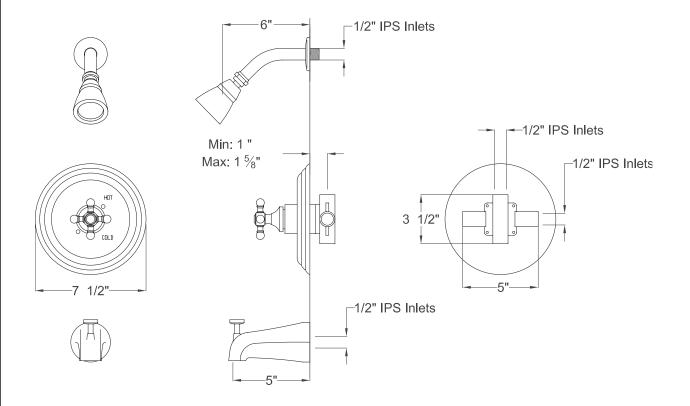

## MODEL#:**EB2632BX**PRODUCT SPECIFICATION SHEET

**Note:** Photo above and Drawing below shows overall style of the product, handle styles may be different to the product model number this specification sheet is refering to