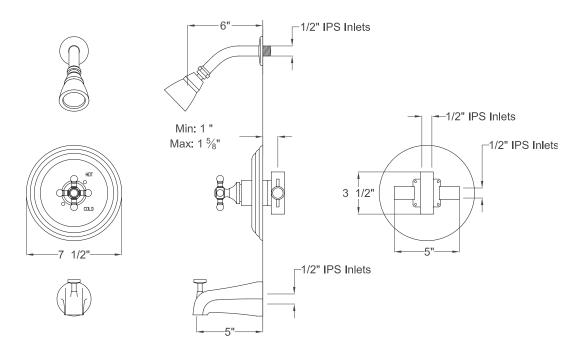

# PRODUCT SPECIFICATION SHEET

MODEL SHOWN: EB2632BXT

**Note:** Photo above and Drawing below shows overall style of the product, handle styles may be different to the product model number this specification sheet is refering to

#### **DESCRIPTION:**

Tub & Shower Faucet

## WATER FLOW RATE (If applicable):

2.5 GPM (9.5 LPM) Max @ 80 PSI on Shower Head