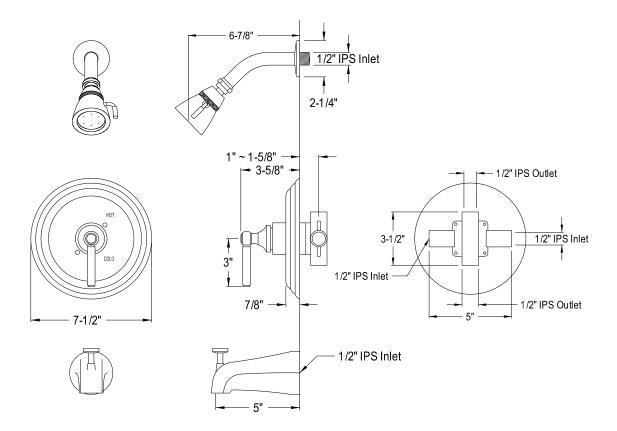

## MODEL#:**EB2632EL**PRODUCT SPECIFICATION SHEET

**Note:** Photo above and Drawing below shows overall style of the product, handle styles may be different to the product model number this specification sheet is refering to.

## **DESCRIPTION:**

Elinvar Tub/Shower Faucet,Pvd