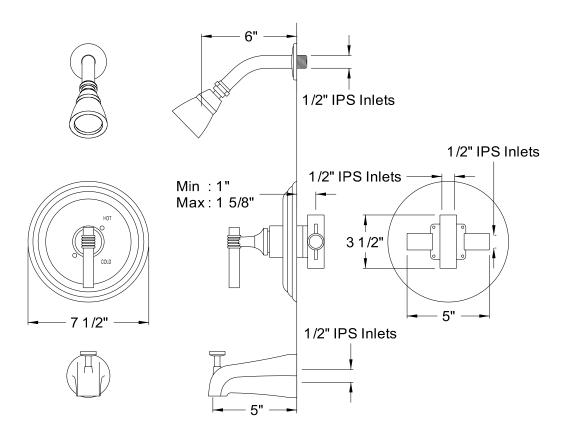

## MODEL#:**EB2632ML**PRODUCT SPECIFICATION SHEET

**Note:** Photo above and Drawing below shows overall style of the product, handle styles may be different to the product model number this specification sheet is refering to