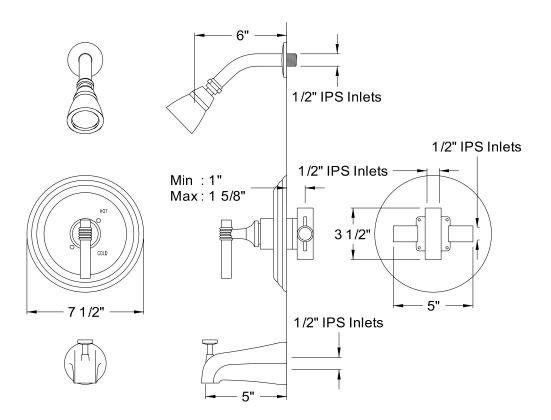

# MODEL#: **EB2632MLSO**PRODUCT SPECIFICATION SHEET

MODEL SHOWN: EB2632MLSO

**Note:** Photo above and Drawing below shows overall style of the product, handle styles may be different to the product model number this specification sheet is refering to