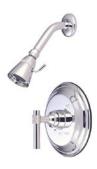

# MODEL#: **EB2632MLSO**PRODUCT SPECIFICATION SHEET

MODEL SHOWN: EB2632MLSO

**Note:** Photo above and Drawing below shows overall style of the product, handle styles may be different to the product model number this specification sheet is refering to

### **DESCRIPTION:**

Pressure Balanced Tub/Shower Faucet w/ Solid Brass Shower Head